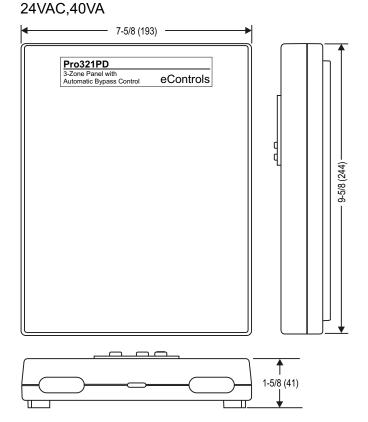

## Model Pro321PD

#### **Power**

18 to 30VAC, 60Hz, 40VA transformer.

|              | Model Number | Qtv |
|--------------|--------------|-----|
| SUBMITTED BY |              |     |
| DATE         |              |     |
| LOCATION     |              |     |
| CONTRACTOR   |              |     |
| CONTRACTOR   |              |     |
| ENGINEER     |              |     |
| ARCHITECT    |              |     |
| ARCHITECT    |              |     |
| JOB          |              |     |