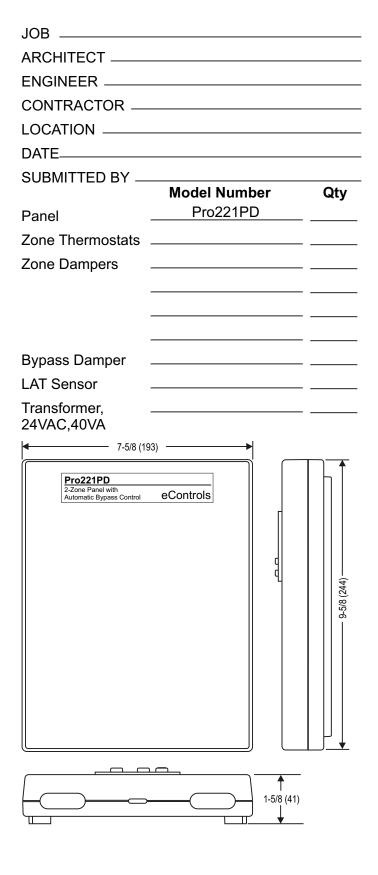

# **Pro** Zone

## Submittal Sheet Model Pro221PD

#### Number of Zones

2 Zones