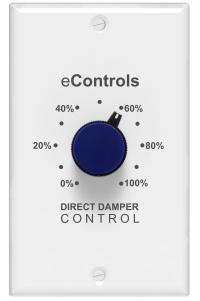

# **Model MWC**

Wired Manual Wall Control

# Eliminates Overheating, Overcooling and Conditioning Unused Spaces in Residential and Commercial Applications. Motorized Alternative for Manual Balance Dampers.

The MWC Wired Manual Wall Control works with a modulating zone damper to adjust the amount of heating or cooling airflow to a space that is overheated or overcooled to improve comfort or to reduce heating or cooling airflow to an unoccupied space to save energy. Airflow to the space can be adjusted from 100% to 0% for optimum comfort and energy savings.

#### **Features**

- Lowest Cost Solution.
- Simple operation.
- Airflow adjusts in 10% increments.
- Multiple dampers can be used to define a space.
- A 24VAC, 40VA transformer powers up to 6 dampers.

#### **Model MWC**

Wired Manual Wall Control.