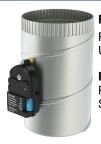

#### **Damper and Wall Control Installation**

The R80DV Wired Modulating Damper is installed in the trunk line supplying airflow to the space and is powered by a separate 24VAC, 40VA transformer (preferred) or by 24VAC at the equipment using the R and C terminals. The MWC Wall Control is installed on a wall and wires to the R80DV Damper.

# R80DV-XX

Round Damper, Variable Position, Wired. Unsealed. XX diameter from 6 to 20 inches.