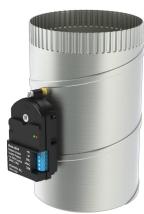

#### **Damper and Wall Control Installation**

The R80DV Wired Modulating Damper is installed in the trunk line supplying airflow to the space and is powered by a separate 24VAC, 40VA transformer (preferred) or by 24VAC at the equipment using the R and C terminals. The MWC Wall Control is installed on a wall and wires to the R80DV Damper.

# R80DV-XX

Round Damper, Variable Position, Wired. Unsealed. XX diameter from 6 to 20 inches.

#### R80DVS-XX

Round Damper, Variable Position, Wired. Sealed. XX diameter from 6 to 20 inches.