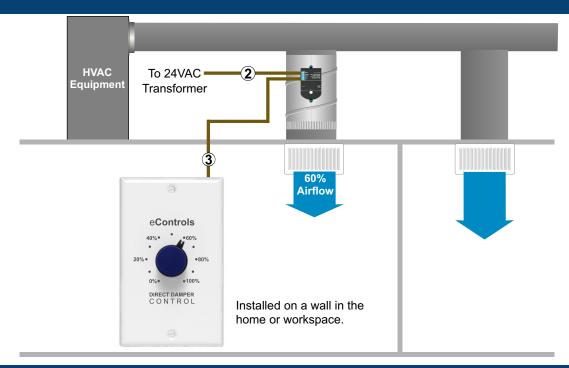

#### **Damper and Wall Control Installation**

The R80DV Wired Modulating Damper is installed in the trunk line supplying airflow to the space and is powered by a separate 24VAC, 40VA transformer (preferred) or by 24VAC at the equipment using the R and C terminals. The MWC Wall Control is installed on a wall and wires to the R80DV Damper.

#### **Eliminate Overheating or Overcooling**

Use the MWC Wall Control to partially close the damper and reduce heating or cooling to the space to improve comfort. Partially closing the damper saves energy by redirecting more heating or cooling to the spaces that need it.

#### **Eliminate Conditioning Unoccupied Spaces**

Use the MWC Wall Control to close or nearly close the damper to significantly reduce heating or cooling to an unoccupied space to save energy. This will redirect more heating or cooling to the occupied spaces.