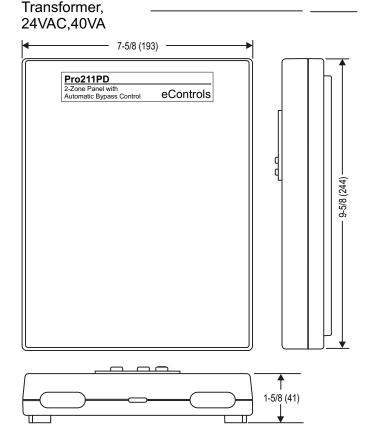

#### **Power**

18 to 30VAC, 60Hz, 40VA transformer.

|              | Model Number | Qty |
|--------------|--------------|-----|
| SUBMITTED BY |              |     |
| DATE         |              |     |
| LOCATION     |              |     |
| CONTRACTOR   |              |     |
| ENGINEER ——— |              |     |
| ENGINEED     |              |     |
| ARCHITECT    |              |     |
| JOB          |              |     |